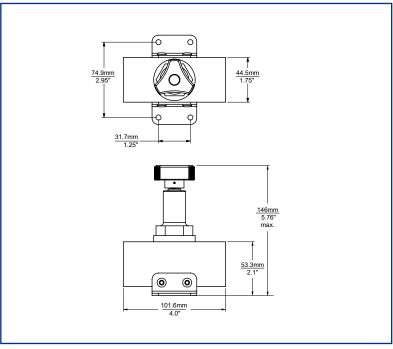

Mounting Brackets are included for mechanical support.

#### **Wetted Parts and Materials**

| Body                      | Brass               |
|---------------------------|---------------------|
| Valve Stem & Seat         | Brass               |
| O-Rings                   | EPDM                |
| Mounting BracketsF        | Powder-Coated Steel |
| Connection Size           | 1"NPT(F)            |
| Operating Temperature max | x 240°F(115°C)      |
| Operating Pressure max    | 150psi(10.3bar)     |