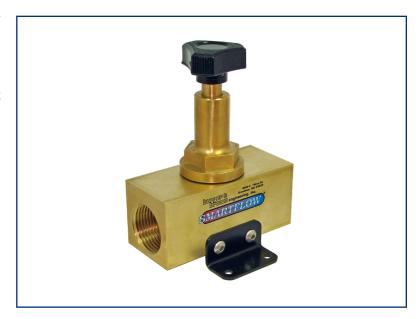

#### **General Description**

The large size of this manual flow regulator is unique in the industry for precise control of 1" cooling water lines. Brass body, valve stem and seat with EPDM o-rings are compatible with most process liquids. The flow regulator can be used in combination with a 1" electronic or mechanical flow meter to add flow, temperature or pressure indication.

Mounting Brackets are included for mechanical support.

#### **Wetted Parts and Materials**

| Body                      | Brass               |
|---------------------------|---------------------|
| Valve Stem & Seat         | Brass               |
| O-Rings                   | EPDM                |
| Mounting BracketsF        | Powder-Coated Steel |
| Connection Size           | 1"NPT(F)            |
| Operating Temperature max | x 240°F(115°C)      |
| Operating Pressure max    | 150psi(10.3bar)     |